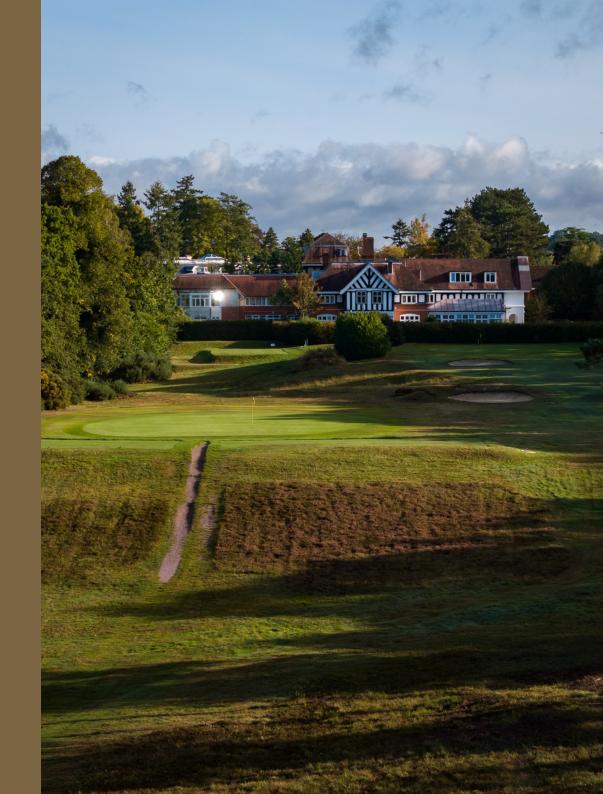

#### PREMIUM INCLUSIVE

An original Harry Colt design (known as Sunningdale Ladies club when it was founded in 1911), the course is ideally suited for players of all abilities.

At 3,700 yards, rounds are quick and can comfortably be completed in under 3 hours. Enjoyable for all ages and abilities, the experience is challenging yet memorable.

Open to everyone, the ambience is respectful and inclusive. Great food and drink are available for post–golf analysis and the Club also has a very well-stocked shop.